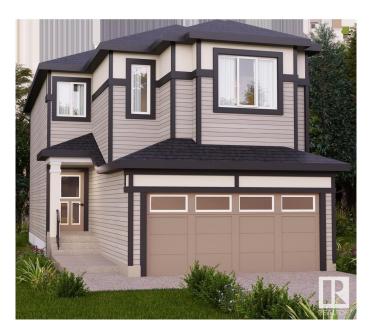

# \$549,900 - 1937 209a Street, Edmonton

MLS® #E4427359

# \$549.900

3 Bedroom, 2.50 Bathroom, 1,839 sqft Single Family on 0.00 Acres

Stillwater, Edmonton, AB

Nestled in the picturesque Riverview area of West Edmonton, Verge at Stillwater is a community that seamlessly blends natural features like wetlands, parks, and trails with convenient amenities such as schools, recreation facilities, and shopping. This single-family home, The 'Otis-Z-22' is built with your growing family in mind. It features 3 bedrooms, 2.5 bathrooms and an expansive walk-in closet in the primary bedroom. Enjoy extra living space on the main floor with the laundry room on the second floor. The 9' ceilings on the main floor, (w/ an 18' open to below concept in the living room), and quartz countertops throughout blends style and functionality for your family to build endless memories. \*\*PLEASE NOTE\*\* PICTURES ARE OF SIMILAR HOME: ACTUAL HOME. PLANS, FIXTURES, AND FINISHES MAY VARY AND ARE SUBJECT TO AVAILABILITY/CHANGES WITHOUT NOTICE.

# **Exterior**

Exterior Wood, Vinyl

Exterior Features Not Fenced, Not Landscaped, See Remarks

Roof Asphalt Shingles

Construction Wood, Vinyl

Foundation Concrete Perimeter