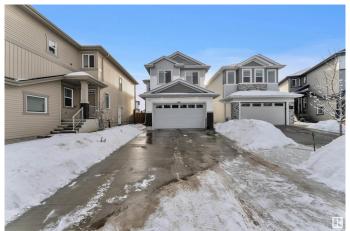

### \$642,800

4 Bedroom, 3.00 Bathroom, 2,158 sqft Single Family on 0.00 Acres

Place Chaleureuse, Beaumont, AB

This double garage detached home has Main floor full bedroom and full bathroom. Open concept living, dining and kitchen. Living room with open to above and lot of windows. 9 ft ceiling on main floor and basement. Second floor bonus room and Laundry. Primary Bedroom with 5pc ensuite and Walk in closet. Down the hall two more bedrooms and full bathroom. Basement unfinished with separate entrance waiting for your personal touches. Located in sought-after Beaumont, this could be your dream home. Don't miss out !!

#### **Exterior**

Exterior Wood, Vinyl

Exterior Features Airport Nearby

Roof Asphalt Shingles

Construction Wood, Vinyl

Foundation Concrete Perimeter