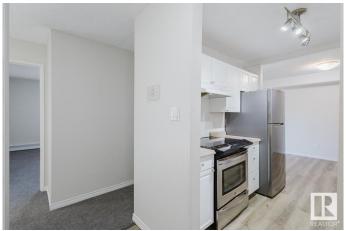

# \$130,000

2 Bedroom, 1.00 Bathroom, 786 sqft Condo / Townhouse on 0.00 Acres

Daly Grove, Edmonton, AB

RENOVATED! NEW APPLIANCES! SOUTH FACING! Welcome to this charming main level 2 bedroom 1 bath unit, located just across from the Laurel neighbourhood. Step inside to NEW flooring and paint throughout. The updated kitchen features a BRAND NEW fridge and dishwasher, plus space for a full-sized dining table. The bright, south-facing living area provides ample sunlight through the patio doors, perfect for relaxing. Both bedrooms have new carpeting and south-facing windows, ensuring plenty of natural light. The centrally located, updated bathroom boasts fresh tiles and cabinets. Enjoy your generously sized, south-facing patio on the main floor, creating the feeling of your own small backyard. Additionally there is a large storage room with built-in shelves to keep everything organized! Don't miss out on this fantastic opportunity!