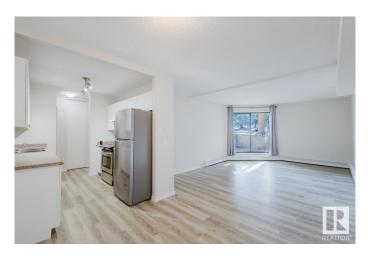

# \$130,000

2 Bedroom, 1.00 Bathroom, 786 sqft Condo / Townhouse on 0.00 Acres

Daly Grove, Edmonton, AB

RENOVATED! NEW APPLIANCES! SOUTH FACING! Welcome to this charming main level 2 bedroom 1 bath unit, located just across from the Laurel neighbourhood. Step inside to NEW flooring and paint throughout. The updated kitchen features a BRAND NEW fridge and dishwasher, plus space for a full-sized dining table. The bright, south-facing living area provides ample sunlight through the patio doors, perfect for relaxing. Both bedrooms have new carpeting and south-facing windows, ensuring plenty of natural light. The centrally located, updated bathroom boasts fresh tiles and cabinets. Enjoy your generously sized, south-facing patio on the main floor, creating the feeling of your own small backyard. Additionally there is a large storage room with built-in shelves to keep everything organized! Don't miss out on this fantastic opportunity!