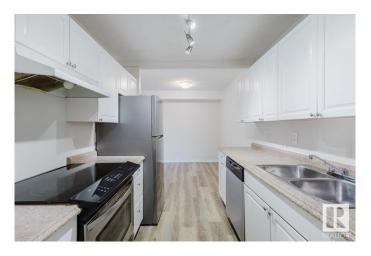

# \$130,000

2 Bedroom, 1.00 Bathroom, 786 sqft Condo / Townhouse on 0.00 Acres

Daly Grove, Edmonton, AB

RENOVATED! NEW APPLIANCES! SOUTH FACING! Welcome to this charming main level 2 bedroom 1 bath unit, located just across from the Laurel neighbourhood. Step inside to NEW flooring and paint throughout. The updated kitchen features a BRAND NEW fridge and dishwasher, plus space for a full-sized dining table. The bright, south-facing living area provides ample sunlight through the patio doors, perfect for relaxing. Both bedrooms have new carpeting and south-facing windows, ensuring plenty of natural light. The centrally located, updated bathroom boasts fresh tiles and cabinets. Enjoy your generously sized, south-facing patio on the main floor, creating the feeling of your own small backyard. Additionally there is a large storage room with built-in shelves to keep everything organized! Don't miss out on this fantastic opportunity!