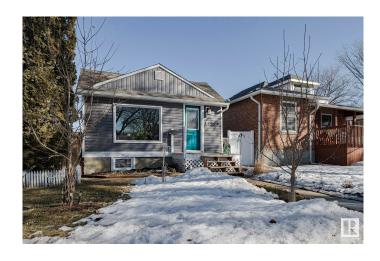

# \$249,900 - 12009 86 Street, Edmonton

MLS® #E4424549

### \$249,900

2 Bedroom, 1.00 Bathroom, 786 sqft Single Family on 0.00 Acres

Eastwood, Edmonton, AB

Welcome home to this 2 bedroom, 1 bath bungalow. The bright open floor plan flows seemingly from room to room. The home is very well maintained with many recent upgrades. In the kitchen you will find plenty of counter space as well as newer appliances. The home bursts with charm, original hardwood floors, vaulted ceiling and bright bedrooms. Updates include: BRAND NEW VINYL SIDING, NEW EAVESTROUGHS, BRAND NEW WASHER DRYER, NEW light fixtures, NEW chain link fence and some windows have been recently replaced. The HUGE backyard has a mature garden with seasonal perennials as well as garden boxes. Two additional storage sheds outside as well as room for RV PARKING. This home is a true gemâ€"well cared for, full of character, and ready for you to enjoy!