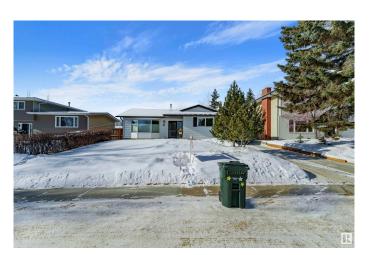

#### \$510,000

3 Bedroom, 2.00 Bathroom, 1,696 sqft Single Family on 0.00 Acres

Glen Allan, Sherwood Park, AB

\*Please note\* property is sold "as is where is at time of possession―. No warranties or representations.

## **Essential Information**

MLS® # E4423783 Price \$510,000

Bedrooms 3
Bathrooms 2.00
Full Baths 2

Square Footage 1,696 Acres 0.00 Year Built 1972

Type Single Family

Sub-Type Detached Single Family

Style Bungalow Status Active

#### **Exterior**

Exterior Wood, Vinyl

Exterior Features Fenced, Landscaped, Playground Nearby, Shopping Nearby

Roof Asphalt Shingles

Construction Wood, Vinyl

Foundation Concrete Perimeter