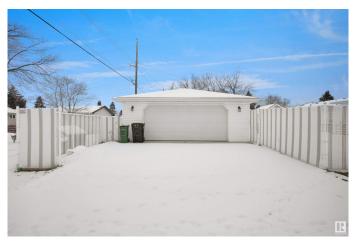

2 Bedroom, 1.50 Bathroom, 1,051 sqft Single Family on 0.00 Acres

Jasper Park, Edmonton, AB

INVESTOR ALERT! This sough after 52'x147'. Corner lot offering over 700 sq/m. Ideal for a wide range of redevelopment possibilities. This property is perfect for your next multi-unit or custom project and is located in the mature neighbourhood of Jasper Park. The home is clean and well-maintained with 2 bedrooms and a double detached garage. Close to WEM, Whitemud Dr, LRT and Downtown! This is a rare property with huge potential.

Built in 1959

#### **Essential Information**

MLS® # E4423567 Price \$649,000

Bedrooms 2 Bathrooms 1.50

Full Baths 1
Half Baths 1

Square Footage 1,051 Acres 0.00

Year Built 1959

Type Single Family

Sub-Type Detached Single Family

Style Bungalow

Status Active







# **Community Information**

Address 15220 91 Avenue

Area Edmonton

Subdivision Jasper Park

City Edmonton
County ALBERTA

Province AB

Postal Code T5R 4Z5

# **Amenities**

Amenities Deck

Parking Double Garage Detached

# Interior

Appliances Dishwasher-Built-In, Dryer, Hood Fan, Refrigerator, Stove-Electric,

Washer

Heating Forced Air-1, Natural Gas

Stories 2

Has Basement Yes

Basement Full, Partially Finished

#### **Exterior**

Exterior Wood, Vinyl

Exterior Features Back Lane, Corner Lot, Schools, Shopping Nearby, See Remarks

Roof Asphalt Shingles

Construction Wood, Vinyl

Foundation Concrete Perimeter

### Additional Information

Date Listed March 1st, 2025

Days on Market 58

Zoning Zone 22

DATA IS DEEMED RELIABLE BUT IS NOT GUARANTEED ACCURATE BY THE REALTORS® ASSOCIATION