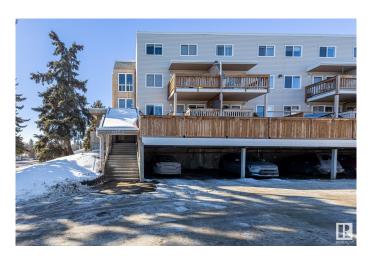

## \$179,000

2 Bedroom, 1.50 Bathroom, 1,022 sqft Condo / Townhouse on 0.00 Acres

Lacombe Park, St. Albert, AB

Well Kept and UPGRADED! Newer Floors, paint, and stainless steel appliances (2022)! Don't miss this large, spacious TOP FLOOR 2 bed 1.5 bath townhome style apartment, with reasonable condo fees including both HEAT & WATER! Other perks include a spacious laundry room with cabinet space, a large storage closet, and vinyl windows! The building upgrades include a a sprinkler system, and renovated common area! Located close to the plentiful amenities of central St Albert, walking distance to Langley Park, Mission Park or St Albert's River Valley! This is a MUST SEE!

Amenities Deck, Detectors Smoke, No Animal Home, Parking-Plug-Ins,

Parking-Visitor, Security Door, Sprinkler System-Fire, Storage-In-Suite,

Vinyl Windows

Parking Stall

Interior

Appliances Dishwasher-Built-In, Dryer, Microwave Hood Fan, Refrigerator,

# of Stories 2 Stories 2

Has Basement Yes

Basement None, No Basement

**Exterior** 

Exterior Wood, Vinyl

Exterior Features No Back Lane, Playground Nearby, Public Transportation, Schools,

**Shopping Nearby** 

Roof Asphalt Shingles

Construction Wood, Vinyl

Foundation Concrete Perimeter

**Additional Information** 

Date Listed February 27th, 2025

Days on Market 60

Zoning Zone 24

Condo Fee \$498