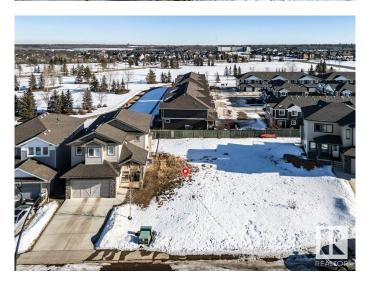

#### \$229,900

0 Bedroom, 0.00 Bathroom, Single Family on 0.00 Acres

Spruce Village, Spruce Grove, AB

One of the last two walkout lots remaining in Spruce Village backing onto Jubilee Park. Enjoy the benfits of building in an already well established neighborhood. Located within a 5minute walk to Greystone Centennial Middle School. This neighborhood is on the most eastern side of Spruce grove making it only 15 min drive to the west end of Edmonton. This is a 4600 sf lot with a 30 foot building pocket. A great location with trails, parks, family friendly amenites at your doorstep. This is a great opportuity to build to suit.

## **Community Information**

Address 42 Voleta Crest
Area Spruce Grove
Subdivision Spruce Village
City Spruce Grove
County ALBERTA

Province AB

Postal Code T7X 0J8

### **Exterior**

Exterior Features Flat Site, Level Land, No Back Lane, Park/Reserve