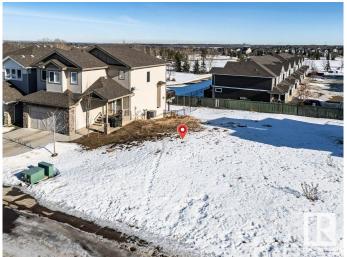

#### \$229,900

0 Bedroom, 0.00 Bathroom, Single Family on 0.00 Acres

Spruce Village, Spruce Grove, AB

One of the last two walkout lots remaining in Spruce Village backing onto Jubilee Park. Enjoy the benfits of building in an already well established neighborhood. Located within a 5minute walk to Greystone Centennial Middle School. This neighborhood is on the most eastern side of Spruce grove making it only 15 min drive to the west end of Edmonton. This is a 4600 sf lot with a 30 foot building pocket. A great location with trails, parks, family friendly amenites at your doorstep. This is a great opportuity to build to suit.

## **Community Information**

Address 42 Voleta Crest
Area Spruce Grove
Subdivision Spruce Village
City Spruce Grove
County ALBERTA

Province AB

Postal Code T7X 0J8

### **Exterior**

Exterior Features Flat Site, Level Land, No Back Lane, Park/Reserve