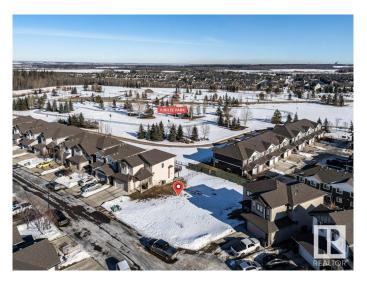

#### \$229,900

0 Bedroom, 0.00 Bathroom, Single Family on 0.00 Acres

Spruce Village, Spruce Grove, AB

One of the last two walkout lots remaining in Spruce Village backing onto Jubilee Park. Enjoy the benfits of building in an already well established neighborhood. Located within a 5minute walk to Greystone Centennial Middle School. This neighborhood is on the most eastern side of Spruce grove making it only 15 min drive to the west end of Edmonton. This is a 4600 sf lot with a 30 foot building pocket. A great location with trails, parks, family friendly amenites at your doorstep. This is a great opportuity to build to suit.

## **Community Information**

Address 42 Voleta Crest
Area Spruce Grove
Subdivision Spruce Village
City Spruce Grove
County ALBERTA

Province AB

Postal Code T7X 0J8

### **Exterior**

Exterior Features Flat Site, Level Land, No Back Lane, Park/Reserve