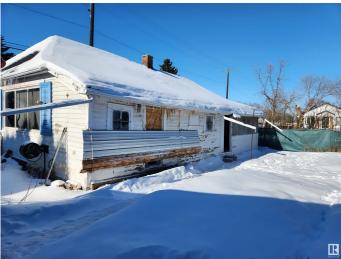

#### \$315,000

0 Bedroom, 0.00 Bathroom, Single Family on 0.00 Acres

Beverly Heights, Edmonton, AB

One block off Ada Blvd, this 50' x 120' corner lot can house your next project, or build your dream home. All utilities to the home have been disconnected. No entry into home. Large double garage 29 x 26. Lot value only.

#### Amenities

Parking

**Double Garage Detached** 

#### Exterior

Exterior Features Back Lane, Corner Lot, Fenced, Flat Site, Schools, Subdividable Lot