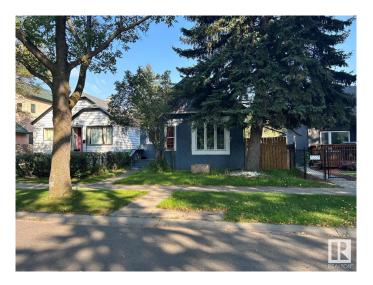

# \$177,500 - 11245 89 Street, Edmonton

MLS® #E4421225

#### \$177,500

3 Bedroom, 1.00 Bathroom, 928 sqft Single Family on 0.00 Acres

Parkdale (Edmonton), Edmonton, AB

\*Please note\* property is sold "as is where is at time of possession―. No warranties or representations

Built in 1923

## **Community Information**

Address 11245 89 Street

Area Edmonton

Subdivision Parkdale (Edmonton)

City Edmonton
County ALBERTA

Province AB

Postal Code T5B 3T3