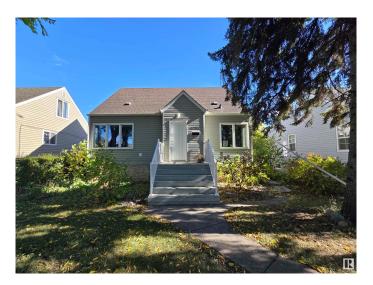

## \$320,000

5 Bedroom, 2.00 Bathroom, 1,200 sqft Single Family on 0.00 Acres

Westwood (Edmonton), Edmonton, AB

Get Inspired in Westwood! ATTENTION INVESTORS - Fantastic redevelopment opportunity in desirable WESTWOOD ON A BEAUTIFUL TREED LOT. 44x149.93 Lot. Great holding property with 4 beds and 2 full baths. Side entry and opportunity for an In-Law Suite in the basement! Double Garage in the back and a large yard. Fantastic building opportunity. Lots of infills, Side By Side Duplexes and 4 Plexes in the area! With ease of access to Yellowhead, Nait, Kingsway and Downtown. Take advantage of the MLI select programs!

### **Essential Information**

MLS® # E4419822 Price \$320,000

Bedrooms 5 Bathrooms 2.00

Full Baths 2

Square Footage 1,200 Acres 0.00 Year Built 1949

Type Single Family

Sub-Type Detached Single Family

Style 1 and Half Storey

#### **Exterior**

Exterior Wood, Vinyl

Exterior Features Back Lane, Fenced, Flat Site, Landscaped, Playground Nearby, Public

Transportation, Schools, Shopping Nearby

Roof Asphalt Shingles

Construction Wood, Vinyl