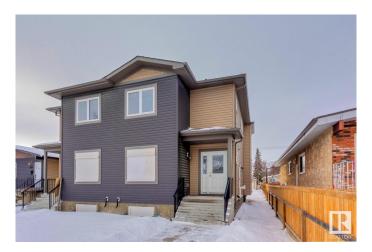

# \$799,900 - 11832 & 11834 124 Street, Edmonton

MLS® #E4418839

#### \$799,900

6 Bedroom, 5.00 Bathroom, 2,999 sqft Condo / Townhouse on 0.00 Acres

Prince Charles, Edmonton, AB

An exceptional investment opportunity in Prince Charles! On the doorstep of the highly anticipated Blachford development is this Side by side duplex with side entrances and potential for legal basement suites. Create an excellent cash flowing investment property with this never lived in property. Each duplex offers nearly 1500sqft of living space across 2 levels. The main levels each feature a sizable office space, dining room, kitchen, living room, and 2pc bathroom. The upper levels offer 3 spacious bedrooms as well as upstairs laundry. The primary bedroom is equipped with a 3pc ensuite and walk-in closet. Currently the basement is undeveloped but with the side entry, a savvy investor could build out two additional legal suites in the basement to create the ultimate investment property. Market rents suggest a cap rate of greater than 5%!

## **Exterior**

Exterior Wood, Vinyl

Exterior Features Back Lane, See Remarks

Roof Asphalt Shingles

Construction Wood, Vinyl

Foundation Concrete Perimeter