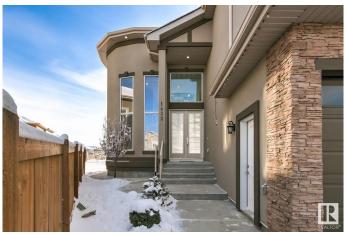

# **Exterior**

Exterior Wood, Stucco

Exterior Features Airport Nearby, Backs Onto Park/Trees, Cul-De-Sac, Fenced,

Landscaped

Roof Asphalt Shingles
Construction Wood, Stucco

Foundation Concrete Perimeter