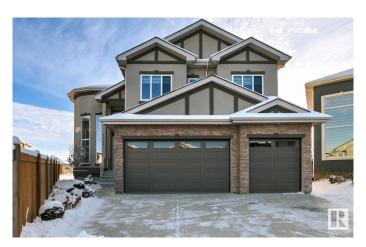

#### \$979.000

8 Bedroom, 6.00 Bathroom, 2,900 sqft Single Family on 0.00 Acres

Laurel, Edmonton, AB

Here it is. This beautiful custom built Laurel home is the one. 5 Bedrooms = 4 Bedrooms above, 1 bedroom on main and 4 bathrooms. Top floor with jack and jill bathroom sharing 2 large bedrooms. Third bedroom with private bathroom and the beautiful primary bedroom with 5 piece ensuite and dream walk in closet. Convenient top floor laundry. Separate entrance to the Fully Finished Basment with 2 SUITES for those family members requiring privacy. 1x1 Bedroom with full kitchen and full bathroom and 1x2 Bedroom with full kitchen and bathroom, their own entrance and laundry. TRIPLE HEATED GARAGE. Fully landscaped, private culdesac location, backs onto green space and the list goes on. This home checks all the boxes. Don't miss out.

#### **Amenities**

Amenities See Remarks

Parking Triple Garage Attached

# **Exterior**

Exterior Wood, Stucco

Exterior Features Airport Nearby, Backs Onto Park/Trees, Cul-De-Sac, Fenced,

Landscaped

Roof Asphalt Shingles
Construction Wood, Stucco

Foundation Concrete Perimeter