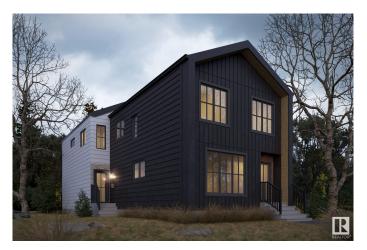

## \$950,000

4 Bedroom, 3.50 Bathroom, 1,044 sqft Single Family on 0.00 Acres

Alberta Avenue, Edmonton, AB

ENTIRE BUILDING, 2 DUPLEX WITH 2 BASEMENT SUITES. 4 LEGAL UNITS TOTAL with main floor and basement suite. Built by House Of Modernity, Whole building for sale, this Front and back duplex built by one of Edmonton's elite infill builders. a total of 2 legal units. Above grade each features 3 bed & 2.5 bath. Basement is a 1 bed 1 bath Legal Suite. Single Detached Garage included. Walking distance to all the amenities, public transit, parks, swimming. Minutes to downtown including Grant Macewan and NAIT. Excellent ROI on these buildings. Current Rental income for this duplex is \$6800 Not including Utilities based on current market rate and is forecasted to go higher. Expected Completion JUNE 2024. 6.2% cap rate. Photos of exterior and interior are of comparable property and layout.