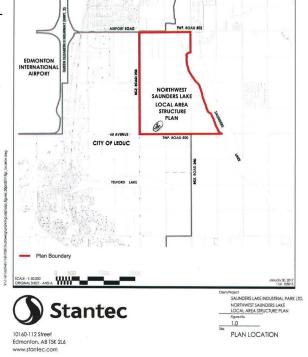

## \$3,890,000

0 Bedroom, 0.00 Bathroom, Rural on 59.80 Acres

None, Rural Leduc County, AB

APP 59.8 ACRES(MORE OR LESS).LOCATED ON 65 AVE BETWEEN RR 245 AND 250.PARCEL IS LOCATED IN LEDUC COUNTY AND HAS A GREAT POTENTIAL IN SAUNDERS LAKE AREA STRUCTURE PLAN.FUTURE PROPOSED ZONING IS MEDIUM INDUSTRIAL.