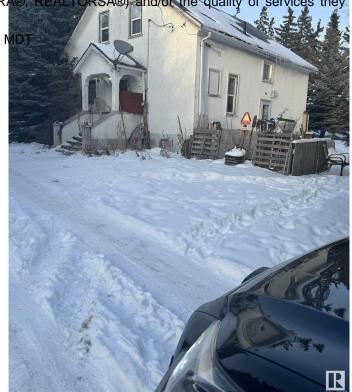

## \$1,899,000

0 Bedroom, 0.00 Bathroom, Rural on 21.18 Acres

None, Rural Leduc County, AB

Five minutes from Edmonton International Airport, 21.18 Acres zoned Country Residential with great exposure of Airport Road. Presently generating \$4700 rental income from various residential units on the property, rented on month to month basis, plus a vacant heated shop (rented in past) also can generate another \$500/month, also a vacant Barn can be rented for horses etc, numerous possibilities of generating more rental income. Property being sold at "As-is" basis, Country residential land use zone allows potential development of this property into 7 separate Estate lots, some of them backing to a natural creek.