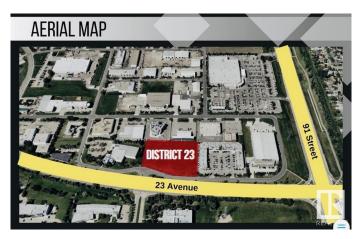

# **\$0 - 9204 23 Avenue, Edmonton**

MLS® #E4385472

## **Community Information**

Address 9204 23 Avenue

Area Edmonton

Subdivision Parsons Industrial

City Edmonton
County ALBERTA

Province AB

Postal Code T6N 1H9