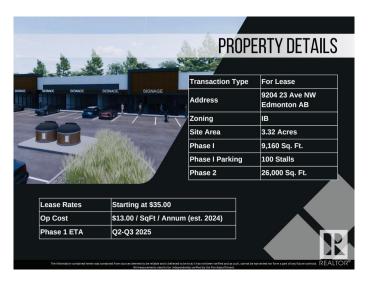

# **\$0 - 9204 23 Avenue, Edmonton**

MLS® #E4385472

## \$0

0 Bedroom, 0.00 Bathroom, Retail on 0.00 Acres

Parsons Industrial, Edmonton, AB

Welcome to District 23, Anchored by the renowned Starbucks Coffee, Daycare & Pizza this dynamic plaza offers a prime location, ensuring high foot traffic and visibility for businesses. With Starbucks as the cornerstone, District 23 invites a diverse mix of tenants to join this retail haven, catering to various businesses. Currently Phase 1 – only 3 units remaining, ranging from 1135 SQFT plus offering ample space for your business. Embrace the opportunity to be part of this thriving retail landscape, where every storefront contributes to a vibrant tapestry of offerings. COMING Q1/2026

## **Community Information**

Address 9204 23 Avenue

Area Edmonton

Subdivision Parsons Industrial

City Edmonton
County ALBERTA

Province AB

Postal Code T6N 1H9

## **Additional Information**

Date Listed May 3rd, 2024

Days on Market 365

Zoning Zone 41

DATA IS DEEMED RELIABLE BUT IS NOT GUARANTEED ACCURATE BY THE REALTORS® ASSOCIATION OF EDMONTON. COPYRIGHT 2025 BY THE REALTORS® ASSOCIATION OF EDMONTON. ALL RIGHTS RESERVED.Trademarks are owned or controlled by the Canadian Real Estate Association (CREA) and identify real estate professionals who are members of CREA (REALTOR®, REALTORS®) and/or the quality of services they provide (MLS®, Multiple Listing Service®)